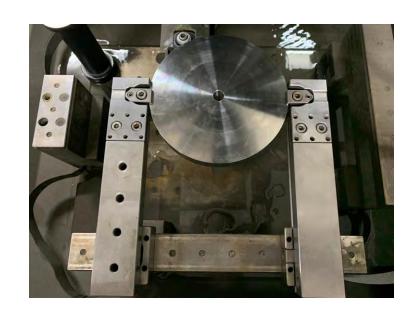

## Turning with 2+ axis, with barloader

In our company we have turning machines with 2+ axis and barloader

**Technical details:** 

X 210mm, Z 400mm

C axis, turning with barloader up to X 42mm and Z 400mm