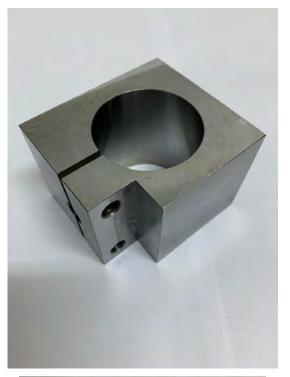

#### What we work

- Tools and machines construction
- Cutting with wire EDM
- Milling with three, four and five axis
- Turning with 2+ axis, with barloader