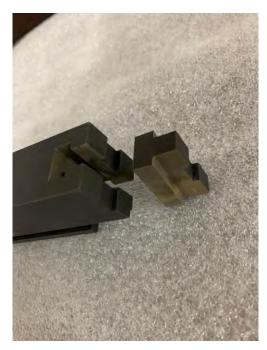

## Turning with 2+ axis, with barloader

In our company we have turning machines with 2+ axis and barloader

**Technical details:** 

X 210mm, Z 400mm

C axis, turning with barloader up to X 42mm and Z 400mm