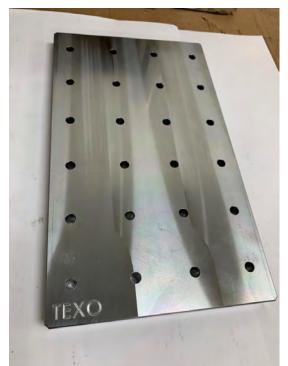

### - Cutting with wire EDM

In our company we have a AGIE Agiecut 100D, wire EDM machine

Technical details:

X 300mm, Y 200mm, Z 256mm Wire from 0,05 to 0,3mm

- Milling with, three, four and five axis

In our company we have milling machines Maho MH800C with four axis and Maho MH800C with five axis