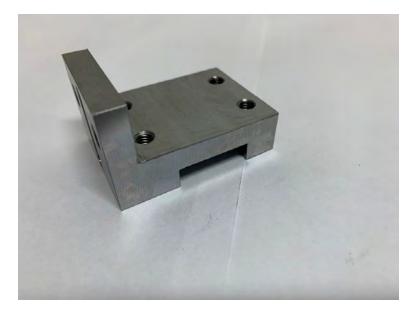

#### What we work

- Tools and machines construction
- Cutting with wire EDM
- Milling with three, four and five axis
- Turning with 2+ axis, with barloader

## Turning with 2+ axis, with barloader

In our company we have turning machines with 2+ axis and barloader

**Technical details:** 

X 210mm, Z 400mm

C axis, turning with barloader up to X 42mm and Z 400mm