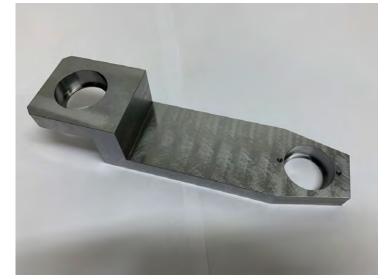

#### What we work

- Tools and machines construction
- Cutting with wire EDM
- Milling with three, four and five axis
- Turning with 2+ axis, with barloader

#### - Tools and machines construction

We construct machines and tools in 3D software and make technical documentation

Idea --- 3D models--- Assembly Drawings