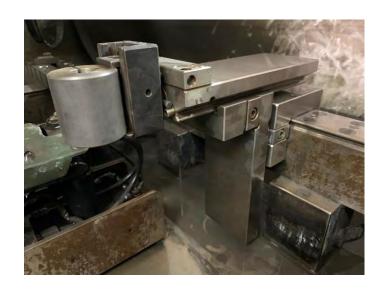

## Turning with 2+ axis, with barloader

In our company we have turning machines with 2+ axis and barloader

**Technical details:** 

X 210mm, Z 400mm

C axis, turning with barloader up to X 42mm and Z 400mm