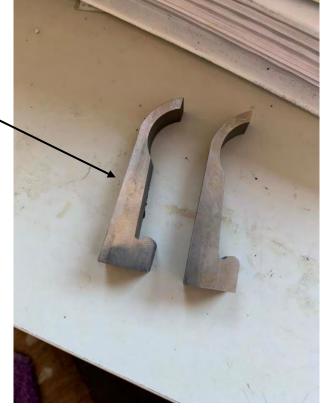

### - Cutting with wire EDM

In our company we have a AGIE Agiecut 100D, wire EDM machine

Technical details:

X 300mm, Y 200mm, Z 256mm Wire from 0,05 to 0,3mm

- Milling with, three, four and five axis

In our company we have milling machines Maho MH800C with four axis and Maho MH800C with five axis