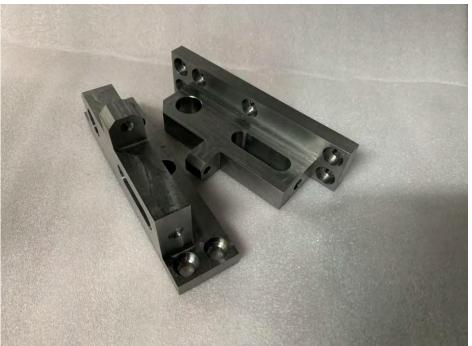

### - Cutting with wire EDM

In our company we have a AGIE Agiecut 100D, wire EDM machine

Technical details:

X 300mm, Y 200mm, Z 256mm Wire from 0,05 to 0,3mm

- Milling with, three, four and five axis

In our company we have milling machines Maho MH800C with four axis and Maho MH800C with five axis

Technical details:

X 800mm, Y 500mm, Z 600mm Horizontal and vertical plane (automatic moving)