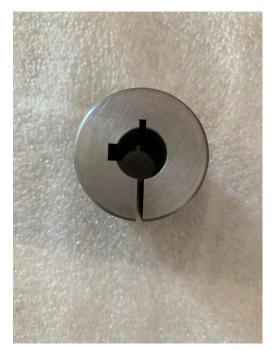

### - Cutting with wire EDM

In our company we have a AGIE Agiecut 100D, wire EDM machine

Technical details:

X 300mm, Y 200mm, Z 256mm Wire from 0,05 to 0,3mm

- Milling with, three, four and five axis

In our company we have milling machines Maho MH800C with four axis and Maho MH800C with five axis