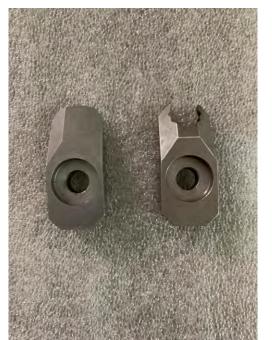

## Turning with 2+ axis, with barloader

In our company we have turning machines with 2+ axis and barloader

**Technical details:** 

X 210mm, Z 400mm

C axis, turning with barloader up to X 42mm and Z 400mm