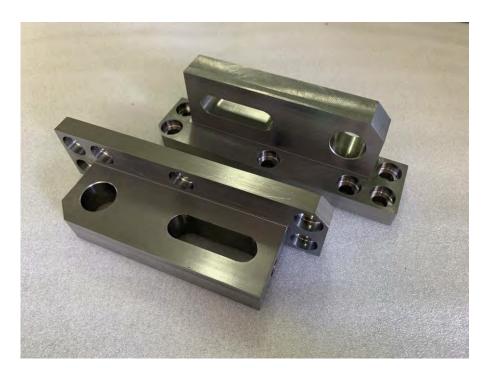

### - Cutting with wire EDM

In our company we have a AGIE Agiecut 100D, wire EDM machine

Technical details:

X 300mm, Y 200mm, Z 256mm Wire from 0,05 to 0,3mm

- Milling with, three, four and five axis

In our company we have milling machines Maho MH800C with four axis and Maho MH800C with five axis

Technical details:

X 800mm, Y 500mm, Z 600mm Horizontal and vertical plane (automatic moving)