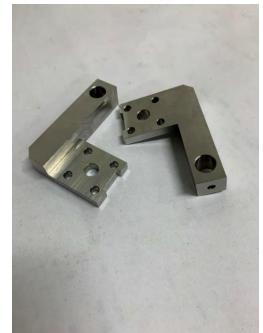

### - Cutting with wire EDM

In our company we have a AGIE Agiecut 100D, wire EDM machine

Technical details:

X 300mm, Y 200mm, Z 256mm Wire from 0,05 to 0,3mm

- Milling with, three, four and five axis

In our company we have milling machines Maho MH800C with four axis and Maho MH800C with five axis

Technical details:

X 800mm, Y 500mm, Z 600mm Horizontal and vertical plane (automatic moving)