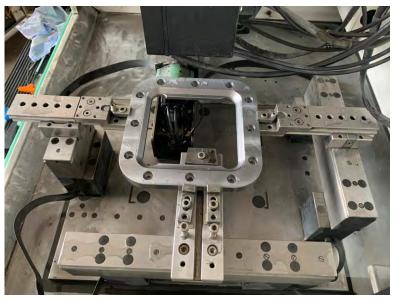

### - Cutting with wire EDM

In our company we have a AGIE Agiecut 100D, wire EDM machine

Technical details:

X 300mm, Y 200mm, Z 256mm Wire from 0,05 to 0,3mm

- Milling with, three, four and five axis

In our company we have milling machines Maho MH800C with four axis and Maho MH800C with five axis

Technical details:

X 800mm, Y 500mm, Z 600mm Horizontal and vertical plane (automatic moving)