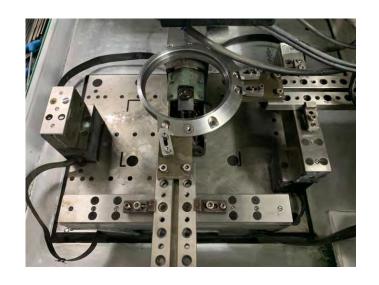

### - Cutting with wire EDM

In our company we have a AGIE Agiecut 100D, wire EDM machine

Technical details:

X 300mm, Y 200mm, Z 256mm Wire from 0,05 to 0,3mm

- Milling with, three, four and five axis

In our company we have milling machines Maho MH800C with four axis and Maho MH800C with five axis

Technical details:

X 800mm, Y 500mm, Z 600mm Horizontal and vertical plane (automatic moving)