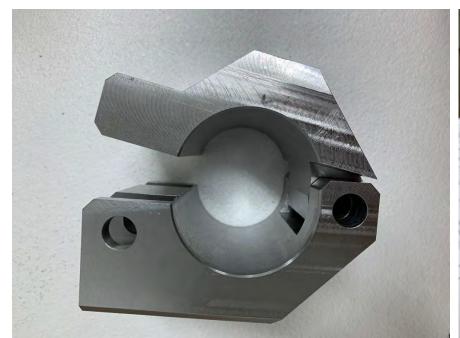

#### What we work

- Tools and machines construction
- Cutting with wire EDM
- Milling with three, four and five axis
- Turning with 2+ axis, with barloader

### - Cutting with wire EDM

In our company we have a AGIE Agiecut 100D, wire EDM machine

Technical details:

X 300mm, Y 200mm, Z 256mm Wire from 0,05 to 0,3mm

- Milling with, three, four and five axis

In our company we have milling machines Maho MH800C with four axis and Maho MH800C with five axis