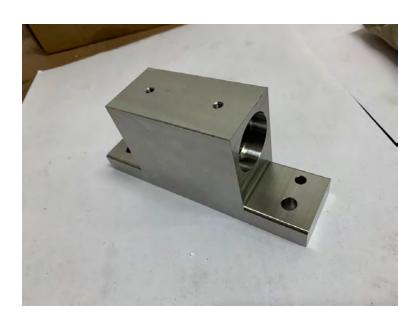

## Turning with 2+ axis, with barloader

In our company we have turning machines with 2+ axis and barloader

**Technical details:** 

X 210mm, Z 400mm

C axis, turning with barloader up to X 42mm and Z 400mm