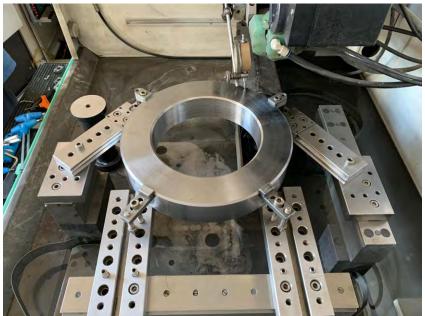

### - Cutting with wire EDM

In our company we have a AGIE Agiecut 100D, wire EDM machine

Technical details:

X 300mm, Y 200mm, Z 256mm Wire from 0,05 to 0,3mm

- Milling with, three, four and five axis

In our company we have milling machines Maho MH800C with four axis and Maho MH800C with five axis

Technical details:

X 800mm, Y 500mm, Z 600mm Horizontal and vertical plane (automatic moving)