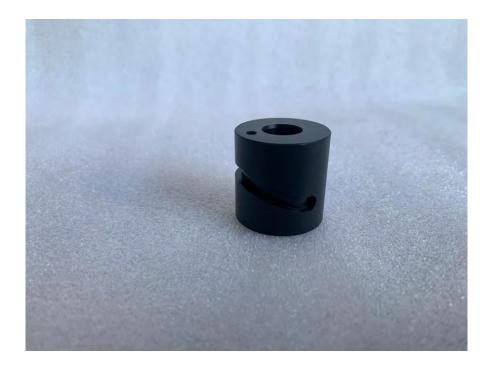

### - Cutting with wire EDM

In our company we have a AGIE Agiecut 100D, wire EDM machine

Technical details:

X 300mm, Y 200mm, Z 256mm Wire from 0,05 to 0,3mm

- Milling with, three, four and five axis

In our company we have milling machines Maho MH800C with four axis and Maho MH800C with five axis