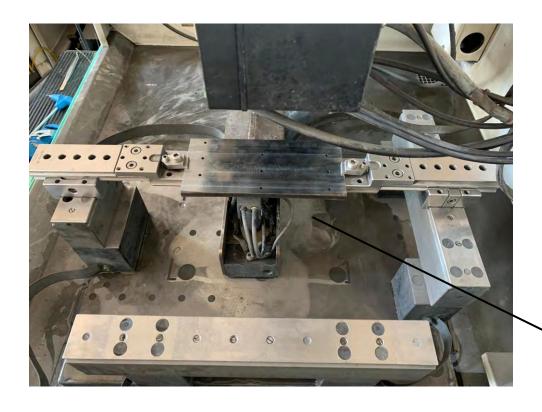

### - Cutting with wire EDM

In our company we have a AGIE Agiecut 100D, wire EDM machine

Technical details:

X 300mm, Y 200mm, Z 256mm Wire from 0,05 to 0,3mm

- Milling with, three, four and five axis

In our company we have milling machines Maho MH800C with four axis and Maho MH800C with five axis