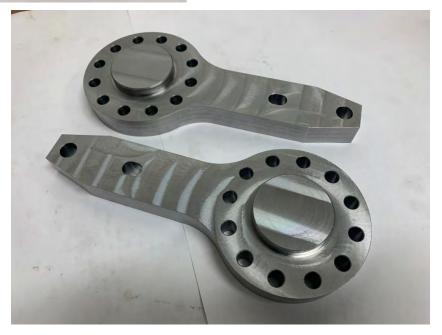

## Turning with 2+ axis, with barloader

In our company we have turning machines with 2+ axis and barloader

**Technical details:** 

X 210mm, Z 400mm

C axis, turning with barloader up to X 42mm and Z 400mm