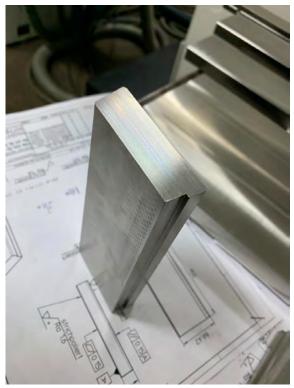

#### What we work

- Tools and machines construction
- Cutting with wire EDM
- Milling with three, four and five axis
- Turning with 2+ axis, with barloader

## Turning with 2+ axis, with barloader

In our company we have turning machines with 2+ axis and barloader

**Technical details:** 

X 210mm, Z 400mm

C axis, turning with barloader up to X 42mm and Z 400mm