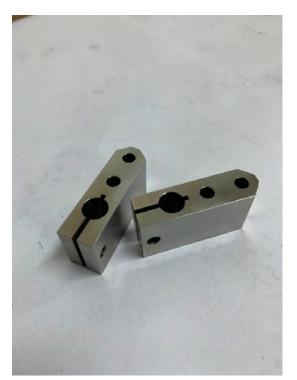

#### What we work

- Tools and machines construction
- Cutting with wire EDM
- Milling with three, four and five axis
- Turning with 2+ axis, with barloader