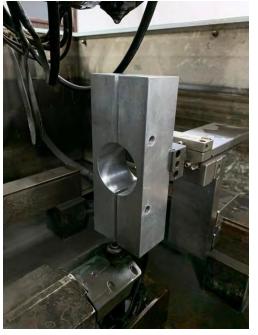

## Turning with 2+ axis, with barloader

In our company we have turning machines with 2+ axis and barloader

**Technical details:** 

X 210mm, Z 400mm

C axis, turning with barloader up to X 42mm and Z 400mm