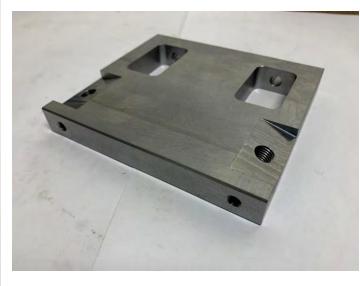

### - Cutting with wire EDM

In our company we have a AGIE Agiecut 100D, wire EDM machine

Technical details:

X 300mm, Y 200mm, Z 256mm Wire from 0,05 to 0,3mm

- Milling with, three, four and five axis

In our company we have milling machines Maho MH800C with four axis and Maho MH800C with five axis