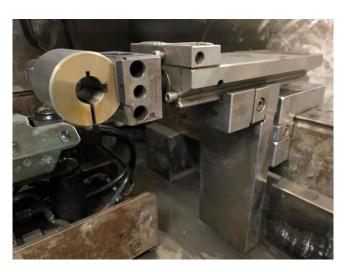

## Turning with 2+ axis, with barloader

In our company we have turning machines with 2+ axis and barloader

**Technical details:** 

X 210mm, Z 400mm

C axis, turning with barloader up to X 42mm and Z 400mm