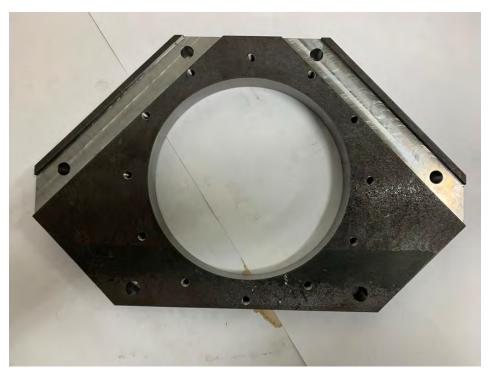

#### What we work

- Tools and machines construction
- Cutting with wire EDM
- Milling with three, four and five axis
- Turning with 2+ axis, with barloader

### - Cutting with wire EDM

In our company we have a AGIE Agiecut 100D, wire EDM machine

Technical details:

X 300mm, Y 200mm, Z 256mm Wire from 0,05 to 0,3mm

- Milling with, three, four and five axis

In our company we have milling machines Maho MH800C with four axis and Maho MH800C with five axis