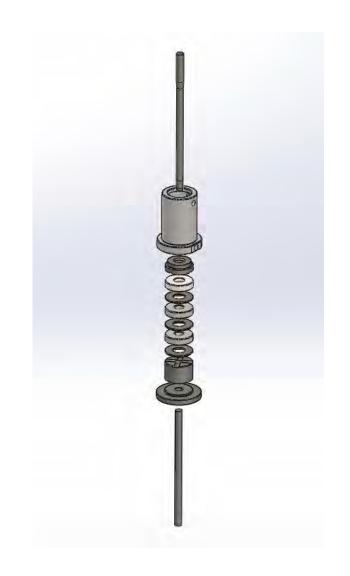

# Presentation of the company



# Milivojević inženjering d.o.o. Jarmenovci bb, Topola, R. Serbia

phones: + 381 (0) 34 6828 024, + 381 (0) 60 425 00 69, + 381 (0) 62 166 27 76 e-mail: office@milivojevicinzenjering.com

#### Where are we

Adress: Jarmenovci, Topola, R.Serbia

Coordinates: 44.186703, 20.548328



#### What we work

- Tools and machines construction
- Cutting with wire EDM
- Milling with three, four and five axis
- Turning with 2+ axis, with barloader

#### - Tools and machines construction

We construct machines and tools in 3D software and make technical documentation

Idea --- 3D models--- Assembly Drawings

#### Our design



#### Assembly exploded view



#### Render from 3D model



### - Cutting with wire EDM

In our company we have a AGIE Agiecut 100D, wire EDM machine

Technical details:

X 300mm, Y 200mm, Z 256mm Wire from 0,05 to 0,3mm

































- Milling with, three, four and five axis

In our company we have milling machines Maho MH800C with four axis and Maho MH800C with five axis

Technical details:

X 800mm, Y 500mm, Z 600mm Horizontal and vertical plane (automatic moving)























































## Turning with 2+ axis, with barloader

In our company we have turning machines with 2+ axis and barloader

**Technical details:** 

X 210mm, Z 400mm

C axis, turning with barloader up to X 42mm and Z 400mm







# Thank you for your attention!