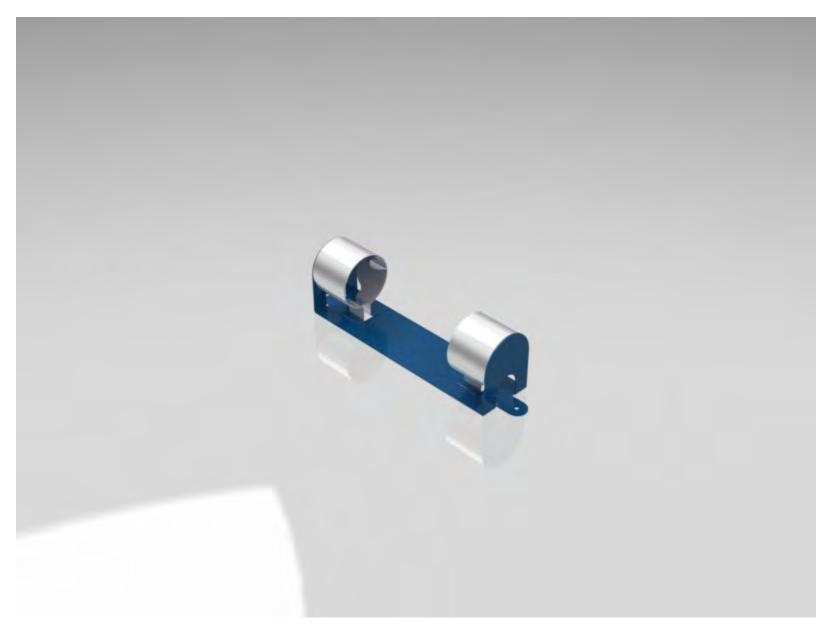

# Presentation of the company



# Milivojević inženjering d.o.o. Jarmenovci bb, Topola, R. Serbia

phones: + 381 (0) 34 6828 024, + 381 (0) 60 425 00 69, + 381 (0) 62 166 27 76 e-mail: office@milivojevicinzenjering.com

#### Where are we

Adress: Jarmenovci, Topola, R.Serbia

Coordinates: 44.186703, 20.548328



#### What we work

- Tools and machines construction
- Cutting with wire EDM
- Milling with three, four and five axis
- Turning with 2+ axis, with barloader

#### - Tools and machines construction

We construct machines and tools in 3D software and make technical documentation

Idea --- 3D models--- Assembly Drawings

#### Our design



#### Assembly exploded view



#### Render from 3D model



### - Cutting with wire EDM

In our company we have a AGIE Agiecut 100D, wire EDM machine

Technical details:

X 300mm, Y 200mm, Z 256mm Wire from 0,05 to 0,3mm

































- Milling with, three, four and five axis

In our company we have milling machines Maho MH800C with four axis and Maho MH800C with five axis

Technical details:

X 800mm, Y 500mm, Z 600mm Horizontal and vertical plane (automatic moving)























































## Turning with 2+ axis, with barloader

In our company we have turning machines with 2+ axis and barloader

**Technical details:** 

X 210mm, Z 400mm

C axis, turning with barloader up to X 42mm and Z 400mm







# Thank you for your attention!