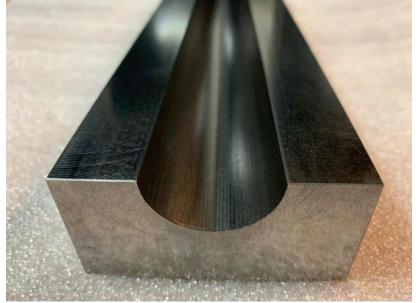

#### What we work

- Tools and machines construction
- Cutting with wire EDM
- Milling with three, four and five axis
- Turning with 2+ axis, with barloader

### - Cutting with wire EDM

In our company we have a AGIE Agiecut 100D, wire EDM machine

Technical details:

X 300mm, Y 200mm, Z 256mm Wire from 0,05 to 0,3mm

- Milling with, three, four and five axis

In our company we have milling machines Maho MH800C with four axis and Maho MH800C with five axis