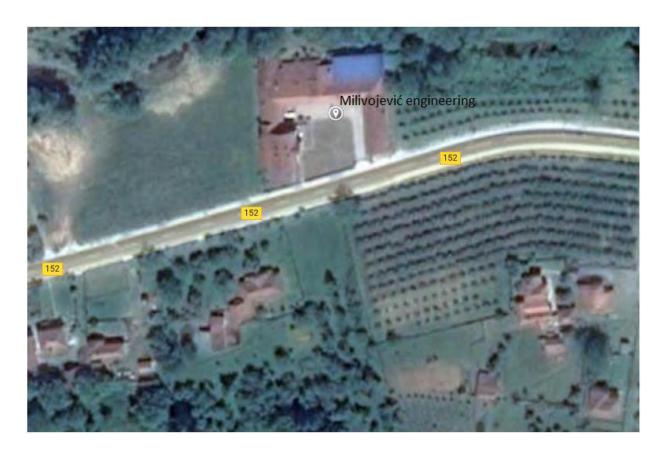

#### Where are we

Adress: Jarmenovci, Topola, R.Serbia

Coordinates: 44.186703, 20.548328