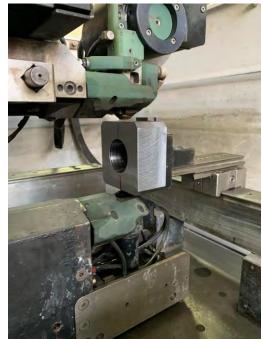

### - Cutting with wire EDM

In our company we have a AGIE Agiecut 100D, wire EDM machine

Technical details:

X 300mm, Y 200mm, Z 256mm Wire from 0,05 to 0,3mm

- Milling with, three, four and five axis

In our company we have milling machines Maho MH800C with four axis and Maho MH800C with five axis

Technical details:

X 800mm, Y 500mm, Z 600mm Horizontal and vertical plane (automatic moving)