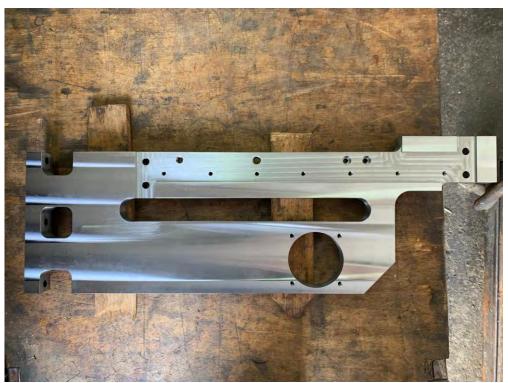

### - Cutting with wire EDM

In our company we have a AGIE Agiecut 100D, wire EDM machine

Technical details:

X 300mm, Y 200mm, Z 256mm Wire from 0,05 to 0,3mm

- Milling with, three, four and five axis

In our company we have milling machines Maho MH800C with four axis and Maho MH800C with five axis

Technical details:

X 800mm, Y 500mm, Z 600mm Horizontal and vertical plane (automatic moving)