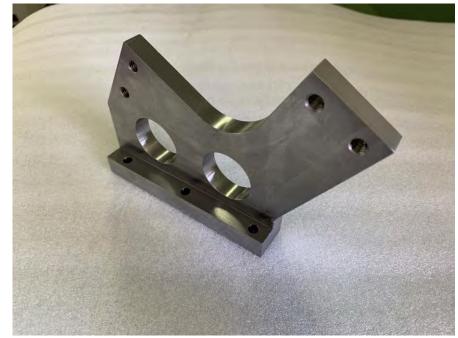

### - Cutting with wire EDM

In our company we have a AGIE Agiecut 100D, wire EDM machine

Technical details:

X 300mm, Y 200mm, Z 256mm Wire from 0,05 to 0,3mm

- Milling with, three, four and five axis

In our company we have milling machines Maho MH800C with four axis and Maho MH800C with five axis

Technical details:

X 800mm, Y 500mm, Z 600mm Horizontal and vertical plane (automatic moving)