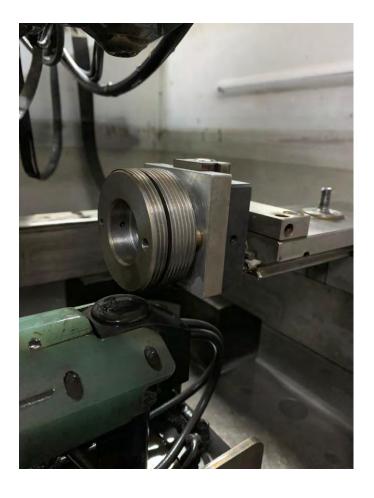

## Turning with 2+ axis, with barloader

In our company we have turning machines with 2+ axis and barloader

**Technical details:** 

X 210mm, Z 400mm

C axis, turning with barloader up to X 42mm and Z 400mm