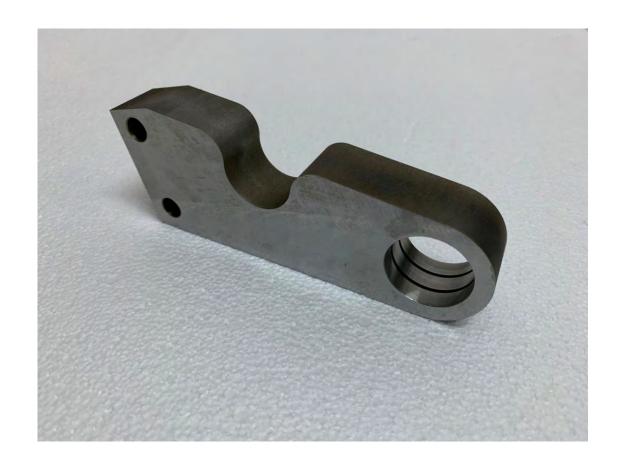

#### What we work

- Tools and machines construction
- Cutting with wire EDM
- Milling with three, four and five axis
- Turning with 2+ axis, with barloader

#### - Tools and machines construction

We construct machines and tools in 3D software and make technical documentation

Idea --- 3D models--- Assembly Drawings