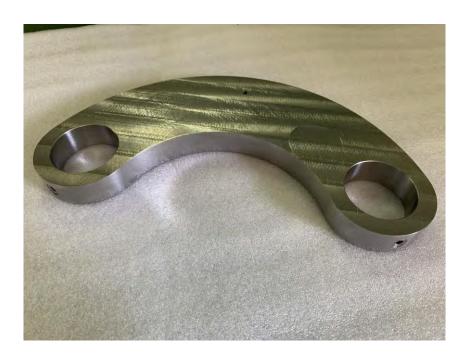

### - Cutting with wire EDM

In our company we have a AGIE Agiecut 100D, wire EDM machine

Technical details:

X 300mm, Y 200mm, Z 256mm Wire from 0,05 to 0,3mm

- Milling with, three, four and five axis

In our company we have milling machines Maho MH800C with four axis and Maho MH800C with five axis