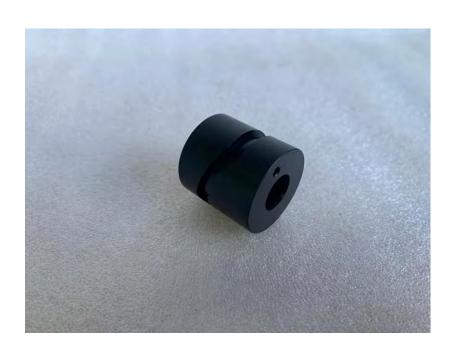

### - Cutting with wire EDM

In our company we have a AGIE Agiecut 100D, wire EDM machine

Technical details:

X 300mm, Y 200mm, Z 256mm Wire from 0,05 to 0,3mm

- Milling with, three, four and five axis

In our company we have milling machines Maho MH800C with four axis and Maho MH800C with five axis