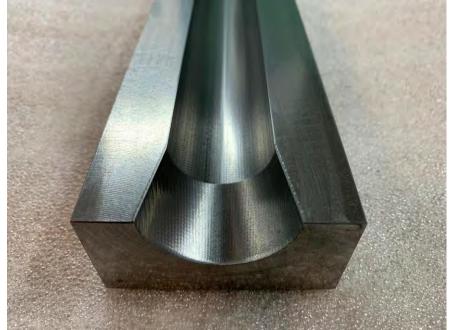

#### What we work

- Tools and machines construction
- Cutting with wire EDM
- Milling with three, four and five axis
- Turning with 2+ axis, with barloader

### - Cutting with wire EDM

In our company we have a AGIE Agiecut 100D, wire EDM machine

Technical details:

X 300mm, Y 200mm, Z 256mm Wire from 0,05 to 0,3mm

- Milling with, three, four and five axis

In our company we have milling machines Maho MH800C with four axis and Maho MH800C with five axis