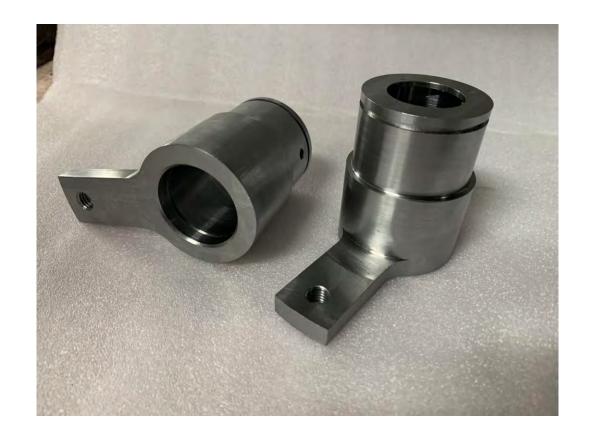

## Turning with 2+ axis, with barloader

In our company we have turning machines with 2+ axis and barloader

**Technical details:** 

X 210mm, Z 400mm

C axis, turning with barloader up to X 42mm and Z 400mm